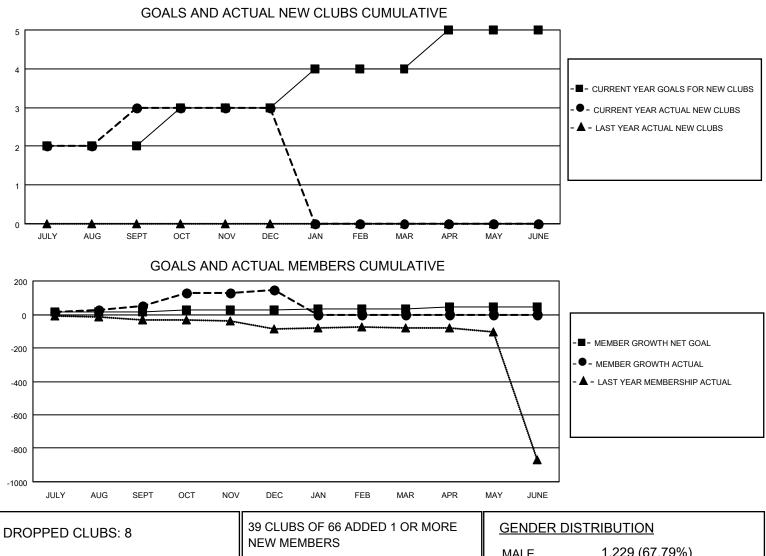

## LOCATION INDIA

District 324A8

Results as of: 12/31/2020

| Clubs                 |               |           |               | Members               |                         |                         |                                                    |  |
|-----------------------|---------------|-----------|---------------|-----------------------|-------------------------|-------------------------|----------------------------------------------------|--|
| RESULTS FOR 2020-2021 |               |           |               | RESULTS FOR 2020-2021 |                         |                         |                                                    |  |
| QUARTER               | NEW CLUB GOAL | NEW CLUBS | DROPPED CLUBS | QUARTER MEI           | MBER GROWTH NET<br>GOAL | MEMBER GROWTH<br>ACTUAL | DROPPED<br>MEMBERS ACTUAL<br>(including transfers) |  |
| JULY/AUG/SEPT         | 2             | 3         | 8             | JULY/AUG/SEPT         | 15                      | 146                     | 75                                                 |  |
| OCT/NOV/DEC           | 1             | 0         | 0             | OCT/NOV/DEC           | 10                      | 251                     | 57                                                 |  |
| JAN/FEB/MAR           | 1             | 0         | 0             | JAN/FEB/MAR           | 10                      | 0                       | 0                                                  |  |
| APR/MAY/JUNE          | 1             | 0         | 0             | APR/MAY/JUNE          | 10                      | 0                       | 0                                                  |  |

|                 |     | NEW MEMBERS               | MALE                                                            | 1,229 (67.79% | <b>b</b> ) |
|-----------------|-----|---------------------------|-----------------------------------------------------------------|---------------|------------|
| DROPPED MEMBERS |     |                           | FEMALE                                                          | 584 (32.21%)  |            |
| DECEASED        | 6   | CLICK HERE FOR CUMULATIVE | TOTAL FAMILY UNIT MEMBERS<br>FAMILY MEMBERS PAYING HALF<br>DUES |               | 917        |
| CLUB CANCELLED  | 59  | MEMBERSHIP DATA           |                                                                 |               | 040        |
| OTHER           | 67  |                           |                                                                 |               | 612        |
| TOTAL           | 132 |                           | DOLO                                                            |               |            |
| MBP0181         |     | Peserved                  |                                                                 | Page 1 of 1   |            |